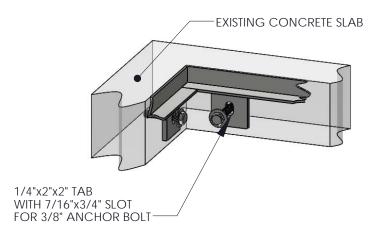

| OPENING HALABO                    |
| GENERAL INFORMATION  *MATERIAL: STEEL ASTM A36  *TREE GRATE FRAMES 60" AND LARGER WILL HAVE REMOVABLE SUPPORTS INSTALLED FOR STABILITY DURING FABRICATION, FINISHING, AND INSTALLATION. THESE SUPPORTS CAN BE EASILY REMOVED IN THE FIELD AFTER INSTALLATION. | APPROVED BY: TITLE: AGENCY: DATE: |



## South Bay Foundry

WWW.SOUTHBAYFOUNDRY.COM

PHONE: (619) 956-2780 FAX: (619) 956-2788

## SP TREE GRATE FRAME

INSTALLATION OPTIONS
RF STYLE



-1/4-20 x 1 1/2" ST.STL. FLATHEAD SOCKET CAP SCREW

TREE GRATE

1" CUBE WELDED TO FRAME INSTALLER TO DRILL AND TAP FRAME AND GRATE IN FIELD BOLT DOWN PADS
OPTIONAL FOR ANY STYLE FRAME



STYLE RFP RETROFIT PAVER INSTALLATION



STYLE RF RETROFIT SLAB INSTALLATION

## **GENERAL INFORMATION**

\*MATERIAL: STEEL ASTM A36
\*TREE GRATE FRAMES 60" AND LARGER WILL HAVE REMOVABLE
SUPPORTS INSTALLED FOR STABILITY DURING FABRICATION, FINISHING,
AND INSTALLATION. THESE SUPPORTS CAN BE EASILY REMOVED IN
THE FIELD AFTER INSTALLATION.

BY:

TITLE:

AGENCY:

DATE: