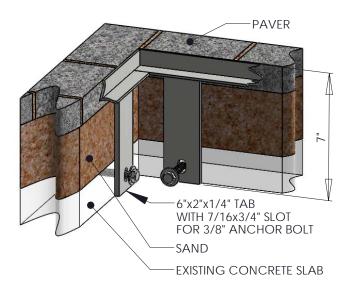

| OPENING HALABO                    |
| GENERAL INFORMATION  *MATERIAL: STEEL ASTM A36  *TREE GRATE FRAMES 60" AND LARGER WILL HAVE REMOVABLE SUPPORTS INSTALLED FOR STABILITY DURING FABRICATION, FINISHING, AND INSTALLATION. THESE SUPPORTS CAN BE EASILY REMOVED IN THE FIELD AFTER INSTALLATION. | APPROVED BY: TITLE: AGENCY: DATE: |



## South Bay Foundry

WWW.SOUTHBAYFOUNDRY.COM

PHONE: (619) 956-2780 FAX: (619) 956-2788

## SP TREE GRATE FRAME

INSTALLATION OPTIONS
RF STYLE



-1/4-20 x 1 1/2" ST.STL. FLATHEAD SOCKET CAP SCREW

TREE GRATE

1" CUBE WELDED TO FRAME INSTALLER TO DRILL AND TAP FRAME AND GRATE IN FIELD BOLT DOWN PADS
OPTIONAL FOR ANY STYLE FRAME



STYLE RFP RETROFIT PAVER INSTALLATION



STYLE RF RETROFIT SLAB INSTALLATION

## **GENERAL INFORMATION**

\*MATERIAL: STEEL ASTM A36
\*TREE GRATE FRAMES 60" AND LARGER WILL HAVE REMOVABLE
SUPPORTS INSTALLED FOR STABILITY DURING FABRICATION, FINISHING,
AND INSTALLATION. THESE SUPPORTS CAN BE EASILY REMOVED IN
THE FIELD AFTER INSTALLATION.

BY:

TITLE:

AGENCY:

DATE: