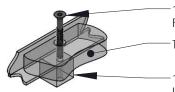

## SP TREE GRATE FRAME

INSTALLATION OPTIONS
RF STYLE

-1/4-20 x 1 1/2" ST.STL. FLATHEAD SOCKET CAP SCREW

TREE GRATE

1" CUBE WELDED TO FRAME INSTALLER TO DRILL AND TAP FRAME AND GRATE IN FIELD BOLT DOWN PADS
OPTIONAL FOR ANY STYLE FRAME